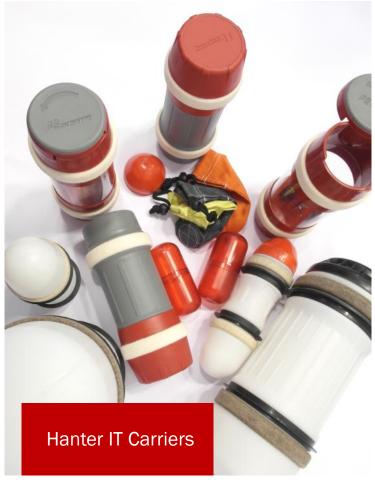

Some tasks require ergonomic solutions, while other — rigid. Therefore Hanter IT has developed carriers with Swivel Cap and Screw Cap in different dimensions.

Swivel Cap carriers are ideal for transport of banknotes, documents, samples and to some extend coins.

All Hanter Screw Cap carriers are heavy duty and are perfect for heavy weights handling (for example coins).

110mm Screw Cap Hanter carriers can also be secured by security seals with serial number on. The carriers can on request be produced in the several colors and with the customer's logotype on.