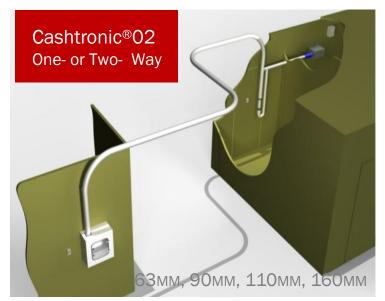

When transportation is needed just between two points, Cashtronic®02 is a very popular system. The main arguments for Cashtronic®02 are low cost, big variety of stations (slide stations, cabinets, safes and other) and extraordinary reliability.

Hanter IT has developed solutions that can be adjusted for transport of goods, samples, documents, cash and valuables.

Some variants of Cashtronic®02 are made to require as little installation as possible: connect the tubes and plug in the system. Done!