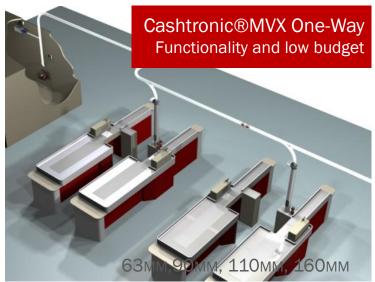

As the name states, Cashtronic®MVX One-way differs from Cashtronic®MVX Two-way by the cash and valuables are transported in one direction. Generally, as in other Oneway systems, all transports go to one address — to a safe or to a back-office. But, here the similarity of the Cashtronic®MVX One-way with the other one-way systems on the market ends.

Cashtronic®MVX Main Control Unit offers complete flexibility between both Two-way units and One-way units. It gives a unique possibility to equip the check -out line with inexpensive One-way units and combine the system with Two-way units to selected locations in the store.

The system programming and security advantages of Cashtronic®MVX One-way are as good as in the Cashtronic®MVX Two-way:

- user-friendly Main Control Unit with system status messages presented in clear text
- possibility of tracking carriers during transport
- possibility to check carriers' send and arrival status
- heavy duty carriers that can be used for heavy loads
- optional connection to a PC for using Hanter software for extended system statistics