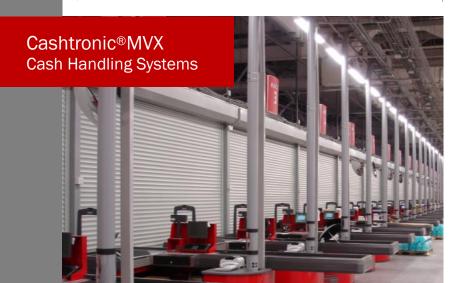

## Cashtronic®MVX

Pneumatic Tube Systems for retail

Cashtronic®MVX Two-way is the system that can take care of the total cash and valuables flow in any store, such as:

- deposit of cash into safe or to the back-office
- distribution of change from the back-office to the check-out line
- transport of valuables such as lottery tickets, receipts, etc.

To provide the best possible transport abilities, Cashtronic®MVX Two-way can be configured according to "from all — to all" principle, or as ascribed by customer's security and administration requirements.