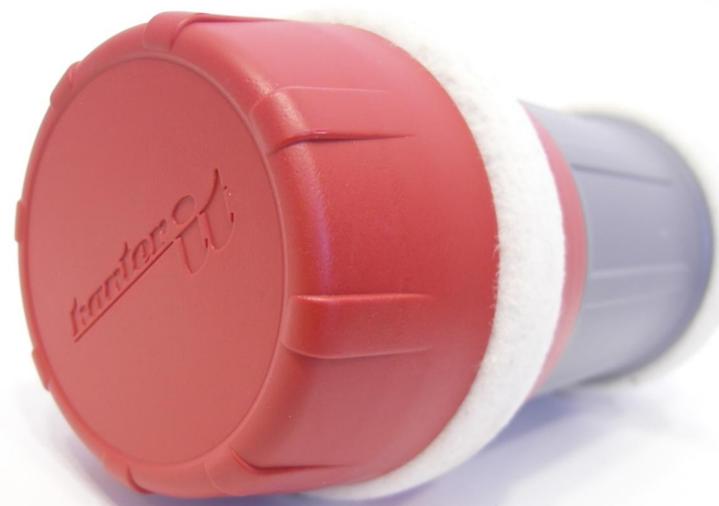

Some tasks require ergonomic solutions, while other — rigid. Therefore Hanter IT has developed carriers with Swivel Cap and Screw Cap in different dimensions.

Swivel Cap carriers are ideal for transport of banknotes, documents, samples and to some extend coins.

All Hanter Screw Cap carriers are heavy duty and are perfect for heavy weights handling (for example coins).

110mm Screw Cap Hanter carriers can also be secured by security seals with serial number on. The carriers can on request be produced in the several colors and with the customer's logotype on.