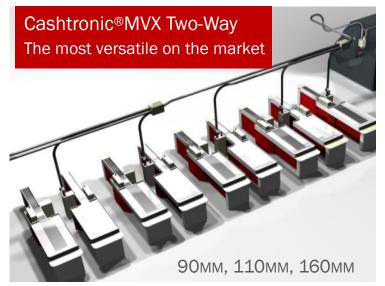

## Cashtronic®MVX

Pneumatic Tube Systems for retail

Cashtronic®MVX Two-way is the system that can take care of the total cash and valuables flow in any store, such as:

- deposit of cash into safe or to the back-office
- distribution of change from the back-office to the check-out line
- transport of valuables such as lottery tickets, receipts, etc.

To provide the best possible transport abilities, Cashtronic®MVX Two-way can be configured according to "from all — to all" principle, or as ascribed by customer's security and administration requirements.

The Main Control Unit of Cashtronic®MVX Two-way differs from other systems on several distinct points:

- easy programming
- user-friendly interface
- all system messages are presented in clear text

Also, the security functions of the system are the best on the market:

- tracking carriers during transport
- system has control of carrier during send and receive with alarm function
- optional connection to a PC for using Hanter software for extended system statistics

Using Hanter Heavy Duty carriers, Cashtronic®MVX Two-way can lift up under the most conditions 2-2,5kg heavy loads, which is the market leading figure.